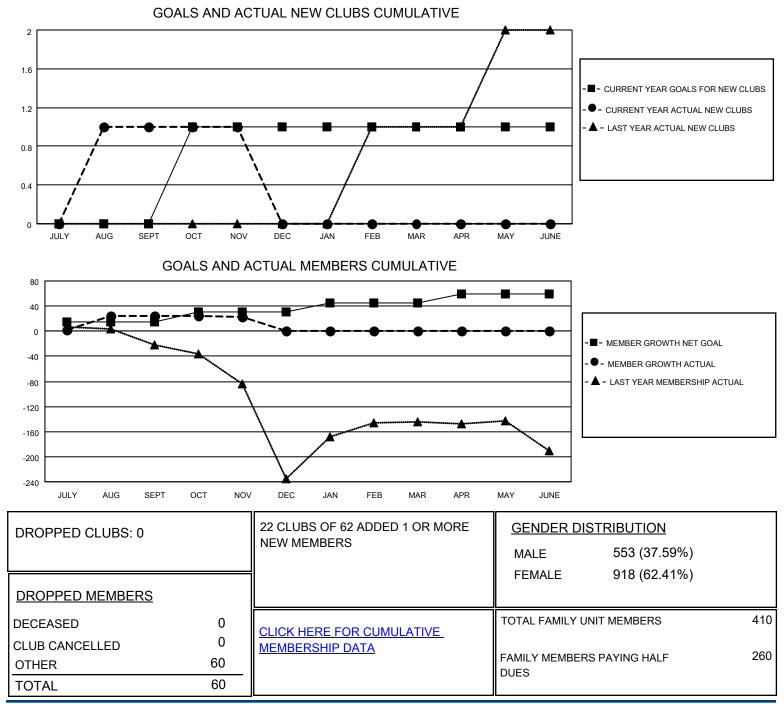

## LOCATION ARAB REP OF EGYPT

District 352

Results as of: 11/30/2020

| Clubs                 |               |           |               | Members               |                        |                         |                                                    |
|-----------------------|---------------|-----------|---------------|-----------------------|------------------------|-------------------------|----------------------------------------------------|
| RESULTS FOR 2020-2021 |               |           |               | RESULTS FOR 2020-2021 |                        |                         |                                                    |
| QUARTER               | NEW CLUB GOAL | NEW CLUBS | DROPPED CLUBS | QUARTER MEM           | BER GROWTH NET<br>GOAL | MEMBER GROWTH<br>ACTUAL | DROPPED<br>MEMBERS ACTUAL<br>(including transfers) |
| JULY/AUG/SEPT         | 0             | 1         | 0             | JULY/AUG/SEPT         | 15                     | 59                      | 31                                                 |
| OCT/NOV/DEC           | 1             | 0         | 0             | OCT/NOV/DEC           | 15                     | 33                      | 28                                                 |
| JAN/FEB/MAR           | 0             | 0         | 0             | JAN/FEB/MAR           | 15                     | 0                       | 0                                                  |
| APR/MAY/JUNE          | 0             | 0         | 0             | APR/MAY/JUNE          | 15                     | 0                       | 0                                                  |